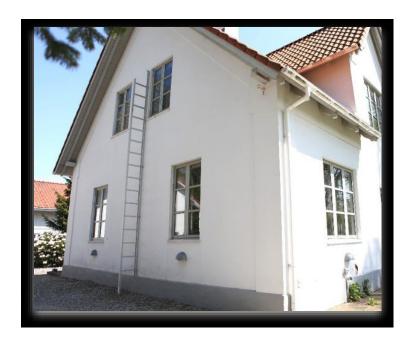

## The Safer Escape by MODUM Fire Escape Ladder

The Safer Escape by MODUM Fire Escape Ladder is elegantly designed for permanent wall mounting - and it is ready for use in seconds.

The Safer Escape by MODUM Fire Escape Ladder is designed and manufactured in Denmark, is produced in anodized aluminum, and is covered by a 15 year warranty.

The Safer Escape by Ladder is easy to install - the installation is usually finished in less than an hour.

Our production in Denmark usually we ship orders within 7-9 days.