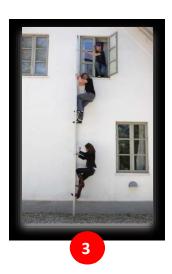

Pull out the Release Pin

Open the Ladder

Climb Down

Innovative Danish design April 2020

The Safer Escape Ladder is the perfect solution for new buildings as well as an aftermarket installation.

The Safer Escape Ladder is easy to demonstrate to the customer.