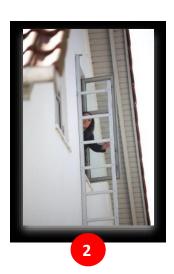

Pull out the Release Pin

Open the Ladder

Climb Down

Innovative Danish design April 2020

The Safer Escape Ladder is the perfect solution for new buildings as well as an aftermarket installation.

The Safer Escape Ladder is easy to demonstrate to the customer.